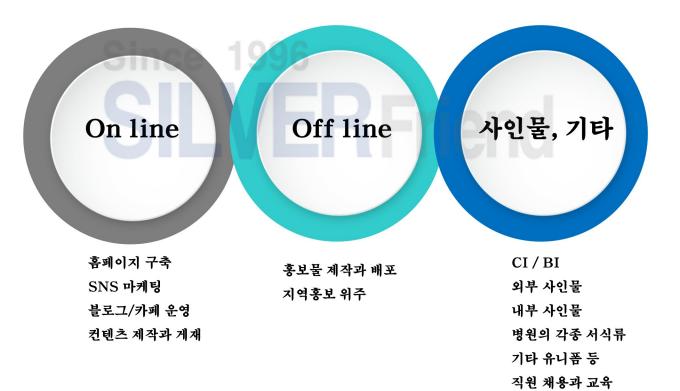

- 1. 홍보마케팅 진행 방향
- 2. 브랜드 마케팅 중요성
- 3. 홈페이지 제작방향
- 4. SNS 마케팅 전략
- 5. Target선정 및 고객 유치 방안

6. 단계별 홍보마케팅 운영 전략

1. 홍보 마케팅 진행 방향

실버타운 개소 전 약 1개월에서 개소 후 약 3개월간의 홍보•마케팅이 가장 중요한 시기

#### 4. SNS 마케팅 전략

SNS 마케팅은 사용자 간 관계를 형성할 수 있는소셜네트워크서비스(인스타그램, 트위터, 페이스북등)를 활용하여 고객들과 소통하는 마케팅 전략

#### ◈ 장 점

- SNS마케팅의 최대강점은 타겟팅이며 이는 투자대비 효과가 매우 좋음
  네이버의 파워링크는 많은 광고비가 필요하나 효과가 절대적이며, 무료 동영상을 활용한 유튜브로 홍보도 가능
- 현재 추세는 TEXT BASE 검색엔진+블로그활용+지식인 등의 바이럴마케팅이 매우 효과적임
- ◆ SNS Targeting 전략

표적시장을 세분화한 후, 입소대상자와 이해관계자 집단을 목표 시장으로 선정하여 홍보 마케팅 강화