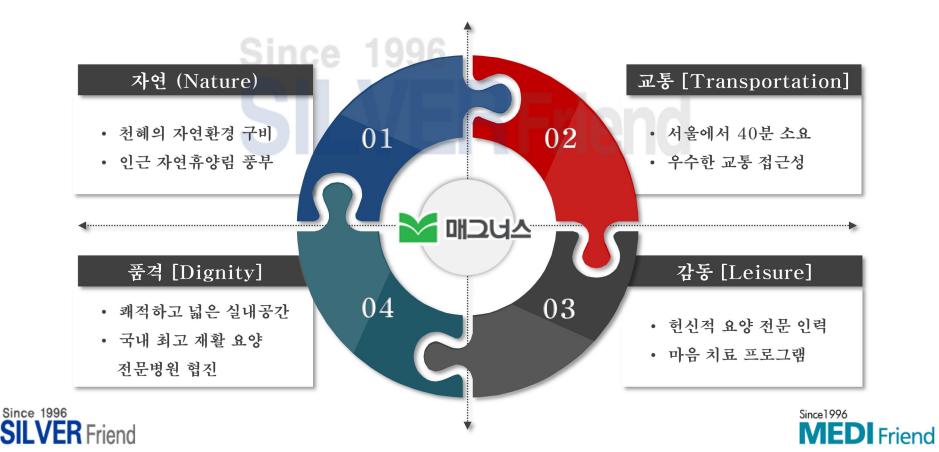

## Ⅱ. 사업지 정보

2. 입지 분석

1) 퇴계원IC 28km, 동호평IC 8.8km, 금남IC 10km 지점에 위치

- 2) 주변 청평자연휴양림, 아침고요수목원, 베어스타운 등 자연 휴게공간 다수 배치 (친환경 입지)
- 3) 실버타운의 입지로 양호한 입지를 보이고 있으며, 2020년말 남양주 오남~수동간 국지도98호선 착공으로 교통편의성 급증

4) 교통 편의성의 급증과 주변 요양병원과의 시너지로 인해 실버타운 사업성이 양호할 것으로 판단