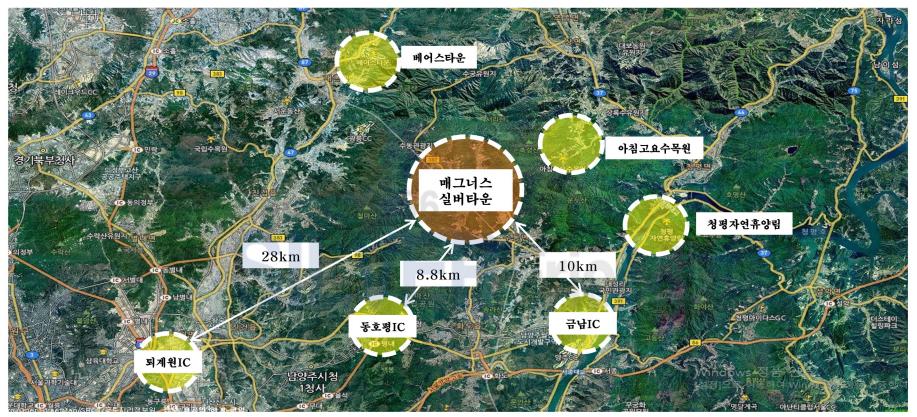

## Ⅱ. 사업지 정보

2. 입지 분석

1) 퇴계원IC 28km, 동호평IC 8.8km, 금남IC 10km 지점에 위치

- 2) 주변 청평자연휴양림, 아침고요수목원, 베어스타운 등 자연 휴게공간 다수 배치 (친환경 입지)
- 3) 실버타운의 입지로 양호한 입지를 보이고 있으며, 2020년말 남양주 오남~수동간 국지도98호선 착공으로 교통편의성 급증

4) 교통 편의성의 급증과 주변 요양병원과의 시너지로 인해 실버타운 사업성이 양호할 것으로 판단