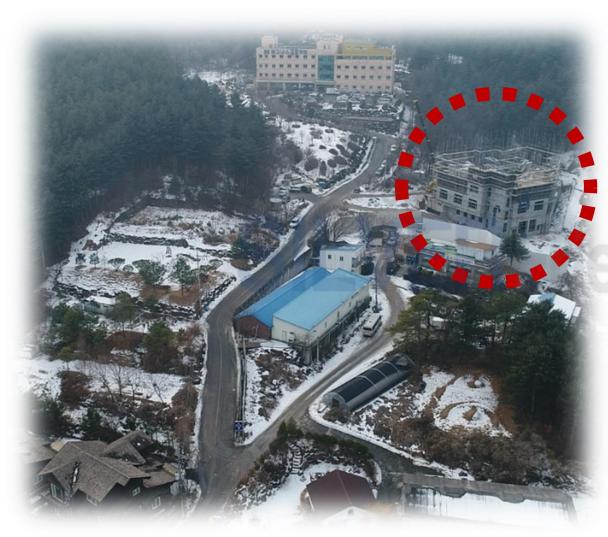

## Ⅱ. 사업지 정보

1. 기본 정보

| 항목   | 토지정보                     |
|------|--------------------------|
| 대지위치 | 경기도 남양주시 수동면             |
| 지역지구 | 보전관리지역,계획관리지역            |
| 대지면적 | <b>708.48평 (2,338</b> ㎡) |
| 공시지가 |                          |

| 건축물  | 건축정보                                                 |
|------|------------------------------------------------------|
| 명칭   | 매그너스 실버타운(가칭)                                        |
| 구조   | 철근콘크리트구조                                             |
| 주용도  | 노유자시설(노인복지시설)                                        |
| 건축면적 | 190.5평 (628.65m²)                                    |
| 연면적  | <b>903.46평 (2,981.44</b> ㎡)<br>지하 933.70㎡지상2,047.74㎡ |
| 건폐율  | 26.89% (Max 29.44%)                                  |
| 용적률  | 87.59% (Max 98.96%)                                  |
| 건물규모 | 지하1층~지상4층(23.2m)                                     |
| 옥외자주 | 16대 (2981.44/200=14.9)                               |
| 승강기  | 2대                                                   |