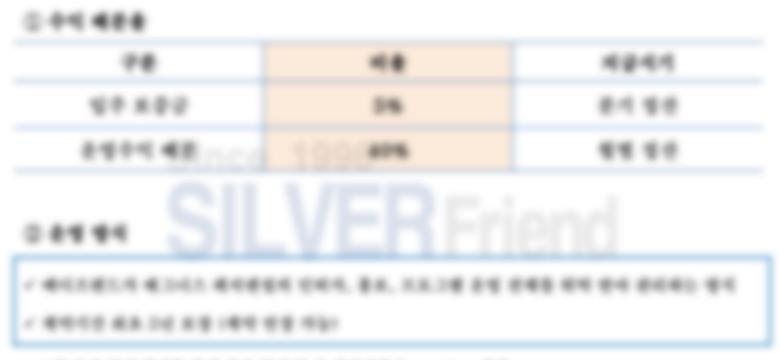

#### 2. 노인복지주택 입소비용(고가형)

- Deleter av Gradut est, a ebut teas e :?>>> ELL A-S

|  |  |  |  | 1.000.000 |
|--|--|--|--|-----------|
|  |  |  |  |           |
|  |  |  |  |           |
|  |  |  |  |           |
|  |  |  |  |           |
|  |  |  |  |           |
|  |  |  |  |           |
|  |  |  |  |           |
|  |  |  |  |           |
|  |  |  |  |           |
|  |  |  |  |           |

#### 3. 노인복지주택 입주비용 (중저가형)