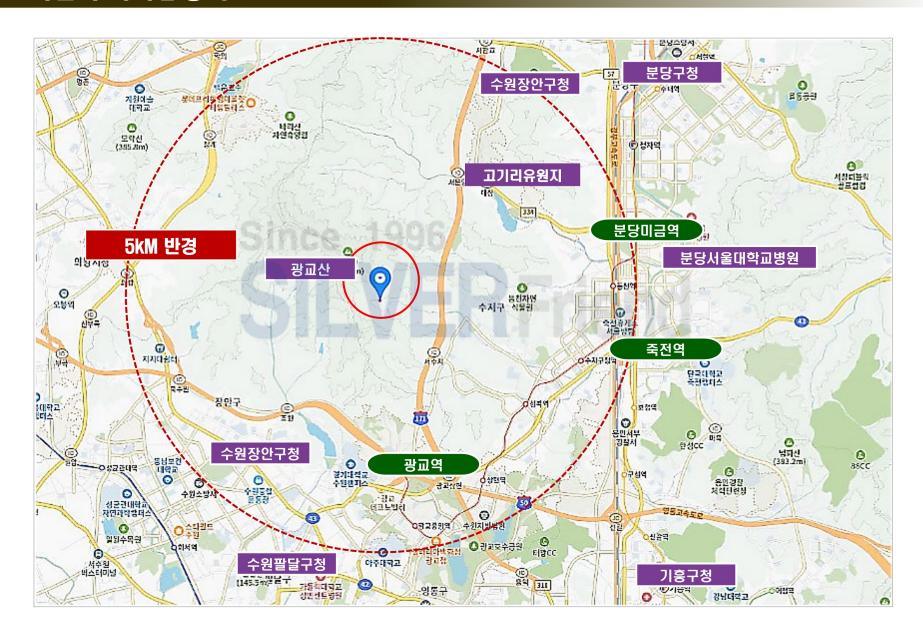

# 용인 신봉 실버타운(너싱홈) 사업제안서

용인시 수지구 신봉동

# Since 1996 SILVER Friend



서울 강남구 삼성로86길 23 구일빌딩 2F www.medifriend.co.kr/ 02-557-9053

## 사업지 위치 \_ 광역도



## 사업지 위치\_ 근역도



#### 사업지의 입지특성 및 수요환경



# 사업지 건축개요

| 대지위치  | 용인시 수지구 신봉동                                                                     |             |  |  |  |  |  |  |  |  |
|-------|---------------------------------------------------------------------------------|-------------|--|--|--|--|--|--|--|--|
| 지역/지구 | 자연녹지지역/보전녹지지역, 성장관리방안수립지역, 문화재보존영향 검토대상구역(경기도),중점경관관리구                          |             |  |  |  |  |  |  |  |  |
| 대지면적  | 공부상 면적 2,039.00 m² / 616.80평 제외면적 217.00 m² / 65.64평 적용면적 1,822.00 m² / 551.16평 |             |  |  |  |  |  |  |  |  |
| 건축면적  | 362.65 m² / 109.70평                                                             |             |  |  |  |  |  |  |  |  |
| 연면적   | 1,674.19㎡ / 506.44평                                                             |