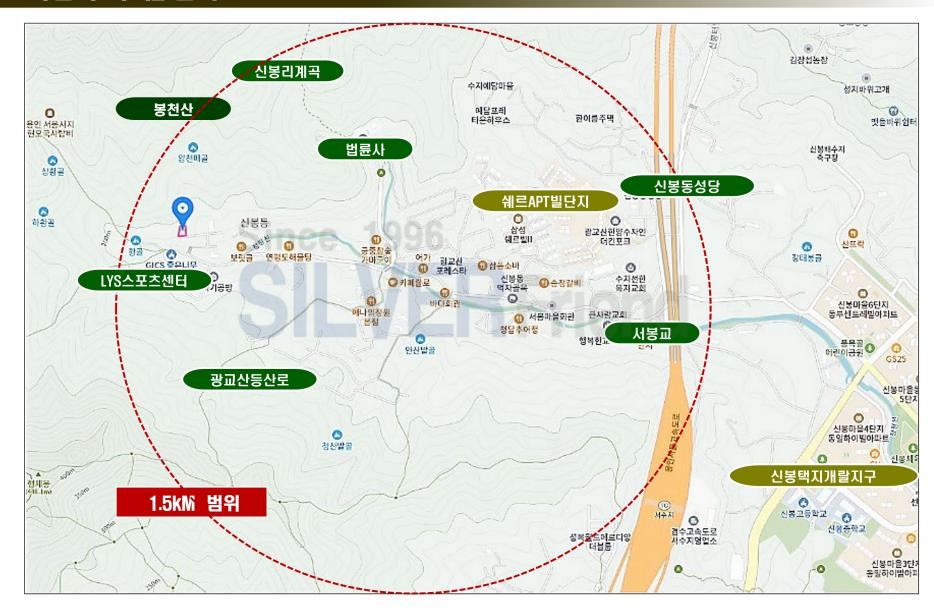

# 용인 신봉 실버타운(너싱홈) 사업제안서

용인시 수지구 신봉동

# Since 1996 SILVER Friend



서울 강남구 삼성로86길 23 구일빌딩 2F www.medifriend.co.kr/ 02-557-9053

## 사업지 위치 \_ 광역도



## 사업지 위치\_ 근역도



#### 사업지의 입지특성 및 수요환경



# 사업지 건축개요

| 대지위치  | 용인시 수지구 신봉동                                                                     |             |  |  |  |  |  |  |  |  |
|-------|---------------------------------------------------------------------------------|-------------|--|--|--|--|--|--|--|--|
| 지역/지구 | 자연녹지지역/보전녹지지역, 성장관리방안수립지역, 문화재보존영향 검토대상구역(경기도),중점경관관리구                          |             |  |  |  |  |  |  |  |  |
| 대지면적  | 공부상 면적 2,039.00 m² / 616.80평 제외면적 217.00 m² / 65.64평 적용면적 1,822.00 m² / 551.16평 |             |  |  |  |  |  |  |  |  |
| 건축면적  | 362.65 m² / 109.70평                                                             |             |  |  |  |  |  |  |  |  |
| 연면적   | 1,674.19㎡ / 506.44평                                                             |             |  |  |