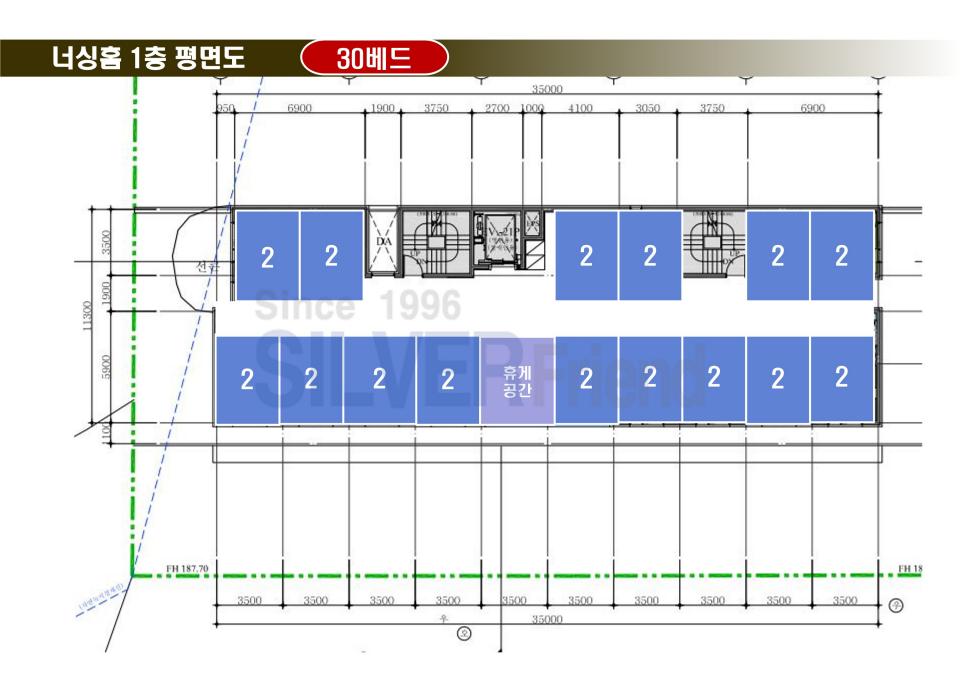

# 너싱홈 충별개요

총 72베드 1인실 3.8평 2인실 4.5평

너싱홈 증별개요

| Ш | 구분 🍆  | 바닥면적                | 용도            | ИП      |
|---|-------|---------------------|---------------|---------|
|   | 지하 1층 | 610.75㎡ / 184.75평   | 노유자시설(부대시설)   |         |
|   | 지하층 계 | 610.75㎡ / 184.75평   |               |         |
|   | 지상 1층 | 354.48㎡ / 107.23평   | 노유자시설(노인주거복지) | 30베드    |
|   | 지상 2층 | 354.48㎡ / 107.23평   | 노유자시설(노인주거복지) | 22베드    |
|   | 지상 3층 | 354.48 m² / 107.23평 | 노유자시설(노인주거복지) | 22베드    |
|   | 옥상층   | 25.41㎡ / 7.69평      | 계단실, 승강기(장애인) | 옥상 휴게공간 |
|   | 지상층 계 | 1,063.44㎡ / 321.69평 |               |         |
|   | 합 계   | 1,674.19㎡ / 506.44평 |               | 72베드    |

#### 너싱홈 지층 평면도 <1구역 지반 보호 방안> -토공사 CIP공법 적용 | 탈의실 식당 주방 세탁실 건조장 자원 봉사 요양 보호 (SL.187.7) 사실 자실 프로그램실 물리치료실 사무실 상 담 실 간호 사실 **유출입구** FH 187.70 대자안의분기 FH 187.70 FH 187.70 6800 7000 7000 7000 34800

너싱홈 2층 평면도 <u>21베드</u>