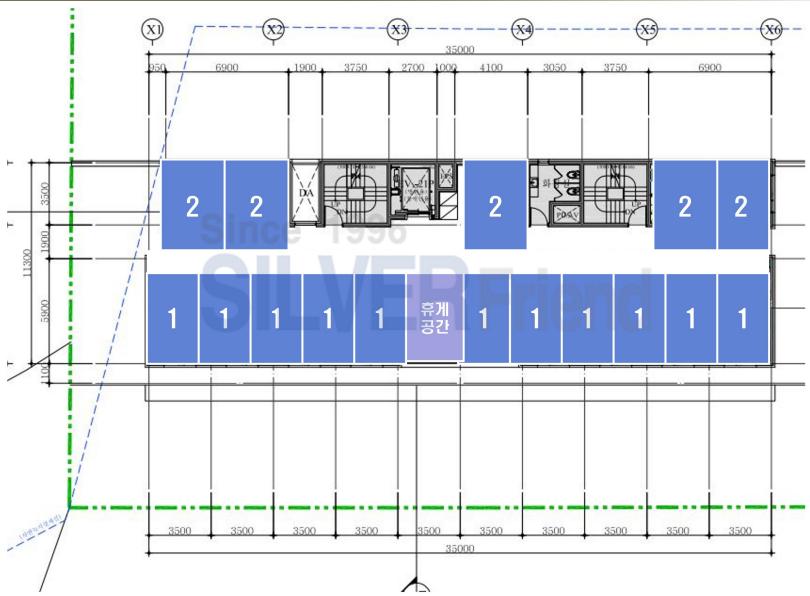

# 너싱홈 충별개요

총 72베드 1인실 3.8평 2인실 4.5평

너싱홈 증별개요

| Ш | 구분 🍆  | 바닥면적                | 용도            | ИП      |
|---|-------|---------------------|---------------|---------|
|   | 지하 1층 | 610.75㎡ / 184.75평   | 노유자시설(부대시설)   |         |
|   | 지하층 계 | 610.75㎡ / 184.75평   |               |         |
|   | 지상 1층 | 354.48㎡ / 107.23평   | 노유자시설(노인주거복지) | 30베드    |
|   | 지상 2층 | 354.48㎡ / 107.23평   | 노유자시설(노인주거복지) | 22베드    |
|   | 지상 3층 | 354.48 m² / 107.23평 | 노유자시설(노인주거복지) | 22베드    |
|   | 옥상층   | 25.41㎡ / 7.69평      | 계단실, 승강기(장애인) | 옥상 휴게공간 |
|   | 지상층 계 | 1,063.44㎡ / 321.69평 |               |         |
|   | 합 계   | 1,674.19㎡ / 506.44평 |               | 72베드    |

너싱홈 3층 평면도 21베드 (X6) 2700 1000 