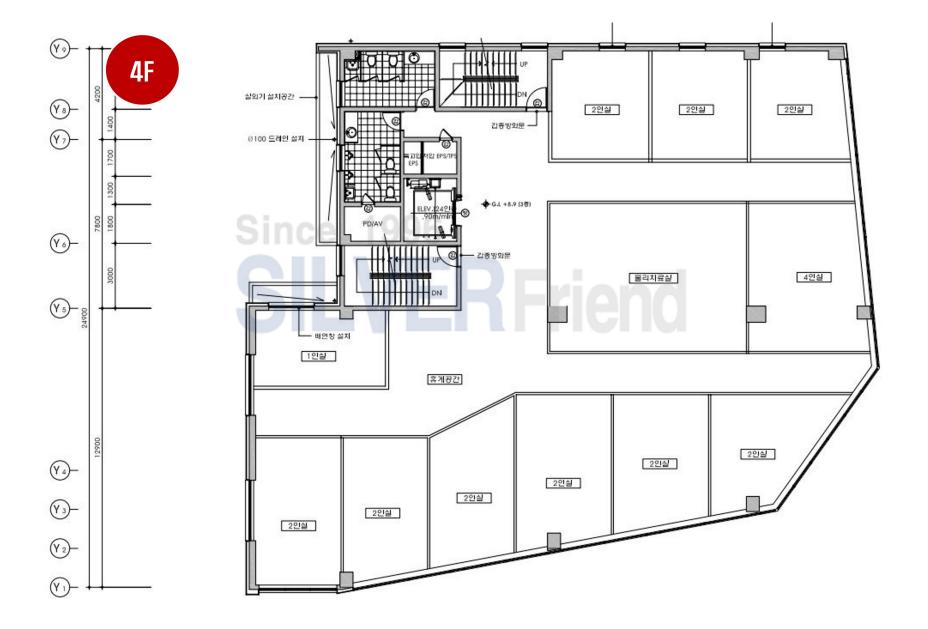

# ■ 변경 후 MEDIWON 층별 시설내역

| 층 별        | 층면적      | 사용면적 | 용도     | 시설내역         |         | 비고                            |
|------------|----------|------|--------|--------------|---------|-------------------------------|
| 지1층        | 206.5 평  |      | 주차장    |              |         |                               |
| 지2층        | 204.6 평  |      | 주차장    |              |         |                               |
| 1층         | 177.3 평  | 일부   | 1종근생   | 메디원 의원_진료실.; | 처치실     |                               |
| 2층         | 177.3 평  | 일부   | 1종근생   | 메디원의원_병실     |         |                               |
| <u></u> 3층 | 177.3 평  | 전부   | 노유자시설  | 요양원 필수시설     | 31베드+특1 | 4인실 * 7<br>3인실 * 1<br>특 실 * 1 |
| 4층         | 91.2 평   | 전부   | 노유자시설  | 요양원 생활실      | 23베드    | 4인실 * 1<br>2인실 * 9            |
| 4층         | 86.1 평   | 전부   | 노뉴지지같  |              | 2041    | 2인걸 * 9<br>1인실 * 1            |
| 5층         | 177.3 평  |      | 주간보호센터 |              |         |                               |
| 6층         | 177.3 평  | 전부   | 노유자시설  | 요양원생활실       | 12베드    | 2인실 * 6                       |
| 옥탑1층       | 4.9 평    |      | 계단실    |              |         |                               |
| 연면적합계      | 1,479.평8 |      |        |              | 총 67베드  | 베드수는 변동가능                     |