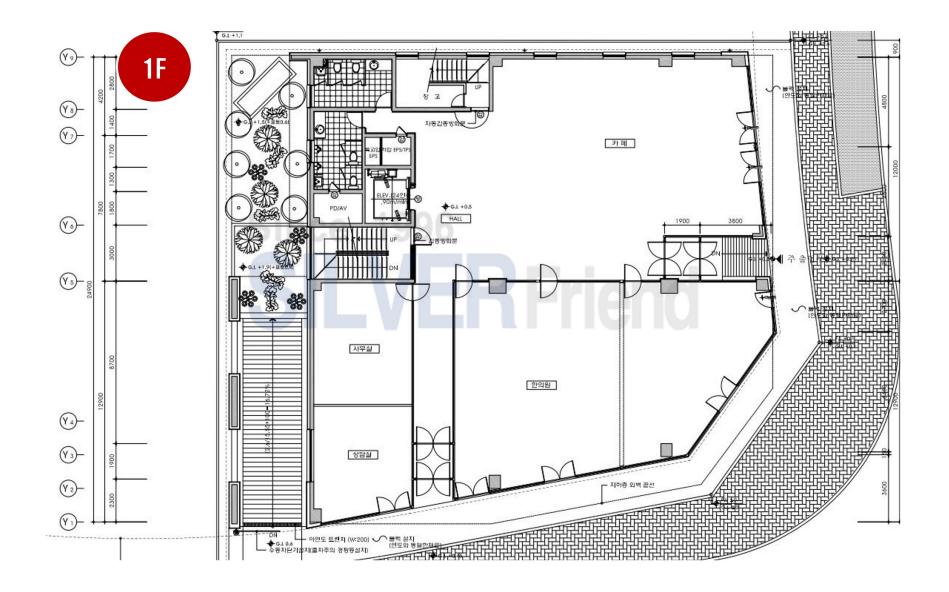

000.000  |         |
|       | 1.788.888 |   | 41.483.888 | 108.0.1 |
|       | 1.000     |   | 1.000.000  |         |
| 1.08  | 1.000.000 |   | -          |         |
| 840   | 1.00.000  |   | 1.000.000  |         |
|       |           |   | -          |         |

#### ● 개발진행

- 시장조사와 분석 및 경험을 토대로 메디원 브랜드로 개발 방향을 잡는다
- 메디원 컨셉에 맞추어 신속한 리모델링 방식으로 진행한다.
- ▶ 현재 본 물건의 리모델링 견적을 내며 평당 200만원 정도로 추정하여 산출한다
- ▶ 용도변경에 맞춘 시설 및 시공을 고려하되 수요자인 의사의 과목에 따른 의견도 반영한다
- 본 제안서 채택 후 관련계약(컨설팅용역계약 등)을 체결하여 진행하도록 한다.

#### ● 관련계약 내역

- 건물에 적용할 시설별로 용도변경 검토 및 설계안
- 내벽과 외벽 일부 리모델링, 내부공사 설계안 진행
- 건축설계 건축시 도면 검토 후 공사비의 절감에 대한 의견과 자문
- 🛑 건물의 공사비에 대한. 금융 조달과 공사비 지급 관련 업무수행
- 시공사의 선정 및 공사비 결정과 공사도급계약 체결
- 건물 완공 시 유치한 병원에 대한 간판 및 사인물 공사 감독업무
- 매입 대상자물색,임대홍보,임대차 계약서작성,건물관리,건물매매 등 업무

■ 1층 평면도



■ 1층 평면도



## ■ 1층 평면도



### ■ 2층평면도



■ 3층평면도\_18베드



## ■ 3층평면도\_18베드



# ■ 3층평면도\_18베드



# ■ 메디원 의원 및 카페 시설 인테리어





# ■ 메디원 의원 및 카페 시설 인테리어