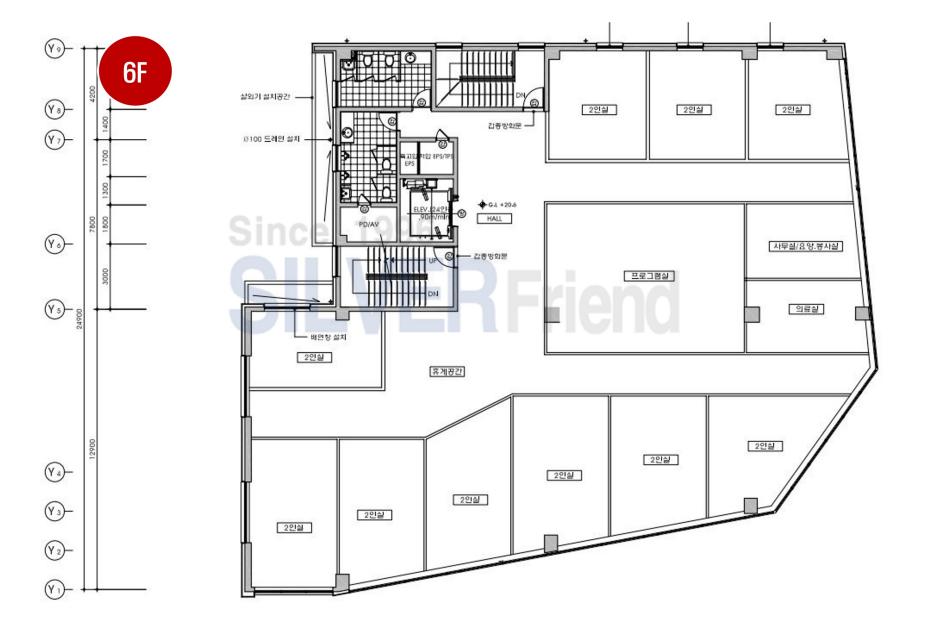

# ■ 변경 후 MEDIWON 층별 시설내역

| 층 별        | 층면적      | 사용면적 | 용도     | 시설내역         |         | 비고                            |
|------------|----------|------|--------|--------------|---------|-------------------------------|
| 지1층        | 206.5 평  |      | 주차장    |              |         |                               |
| 지2층        | 204.6 평  |      | 주차장    |              |         |                               |
| 1층         | 177.3 평  | 일부   | 1종근생   | 메디원 의원_진료실.; | 처치실     |                               |
| 2층         | 177.3 평  | 일부   | 1종근생   | 메디원의원_병실     |         |                               |
| <u></u> 3층 | 177.3 평  | 전부   | 노유자시설  | 요양원 필수시설     | 31베드+특1 | 4인실 * 7<br>3인실 * 1<br>특 실 * 1 |
| 4층         | 91.2 평   | 전부   | 노유자시설  | 요양원 생활실      | 23베드    | 4인실 * 1<br>2인실 * 9            |
| 4층         | 86.1 평   | 전부   | 노뉴지지같  |              | 2041    | 2인걸 * 9<br>1인실 * 1            |
| 5층         | 177.3 평  |      | 주간보호센터 |              |         |                               |
| 6층         | 177.3 평  | 전부   | 노유자시설  | 요양원생활실       | 12베드    | 2인실 * 6                       |
| 옥탑1층       | 4.9 평    |      | 계단실    |              |         |                               |
| 연면적합계      | 1,479.평8 |      |        |              | 총 67베드  | 베드수는 변동가능                     |

# ■ 3층평면도\_18베드