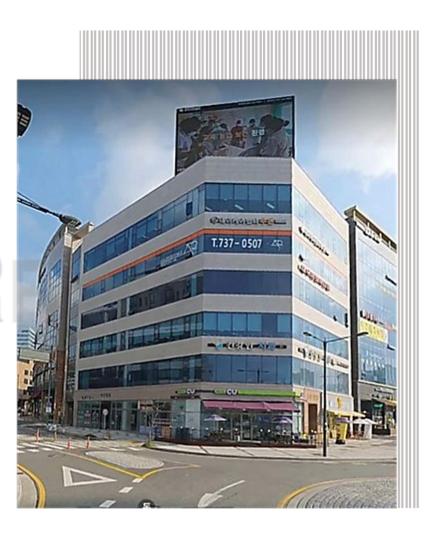

# ■ 사업지 현황

## ● 건축개요(현재)

| 대지위치        | 강원도 원주시 반곡동                   |                      |                      |            |  |
|-------------|-------------------------------|----------------------|----------------------|------------|--|
| 대지면적        | <b>811.3</b> m <sup>2</sup>   | 245.4 평              | 지역지구                 | 일반상업지역     |  |
| 연면적         | <b>4875.65</b> m <sup>2</sup> | 1,474.9 평            | 사용승인                 | 2015/11/04 |  |
| 건축면적        | 600.51 m²                     | 181.7 평              | 건물층수                 | B2~지상6층    |  |
| 용적률         |                               | 433.46%              | 베드수                  | _          |  |
| 건폐율         |                               | 74.02%               | E.V                  | 1          |  |
| 층 별         | 면 ?                           | 덕                    | 용 도                  |            |  |
| <u></u> 7 2 | m²                            | PY                   |                      |            |  |
| 지1층         | <b>682.6</b> m <sup>2</sup>   | 206.5 평              | · ·                  | 차장         |  |
| 지2층         | <b>676.4</b> m <sup>2</sup>   | <mark>204.6 평</mark> | 주차장                  |            |  |
| 1층          | <b>586.1</b> m <sup>2</sup>   | 177.3 평              | 소매점                  |            |  |
| 2층          | <b>586.1</b> m <sup>2</sup>   | 177.3 평              | 일반음식점                |            |  |
| 3층          | <b>586.1</b> m²               | 177.3 평              | <mark>3 평</mark> 의 원 |            |  |
| 4층          | <b>301.6</b> m²               | 91.2 <del>평</del>    | 수리점                  |            |  |
| 4층          | <b>284.6</b> m <sup>2</sup>   | 86.1 평               | 당구장                  |            |  |
| 5층          | <b>586.1</b> m <sup>2</sup>   | 177.3 평              | 주간보호시설               |            |  |
| 6층          | <b>586.1</b> m <sup>2</sup>   | 177.3 평              | 사무소                  |            |  |
| 옥탑1층        | <b>16.2</b> m <sup>2</sup>    | 4.9 평                | 계단실                  |            |  |
| 연면적합계       | <b>4,891.85</b> m²            | 1,479.8              |                      |            |  |
| 주차대수        | 옥내자주식                         | 30대                  |                      |            |  |