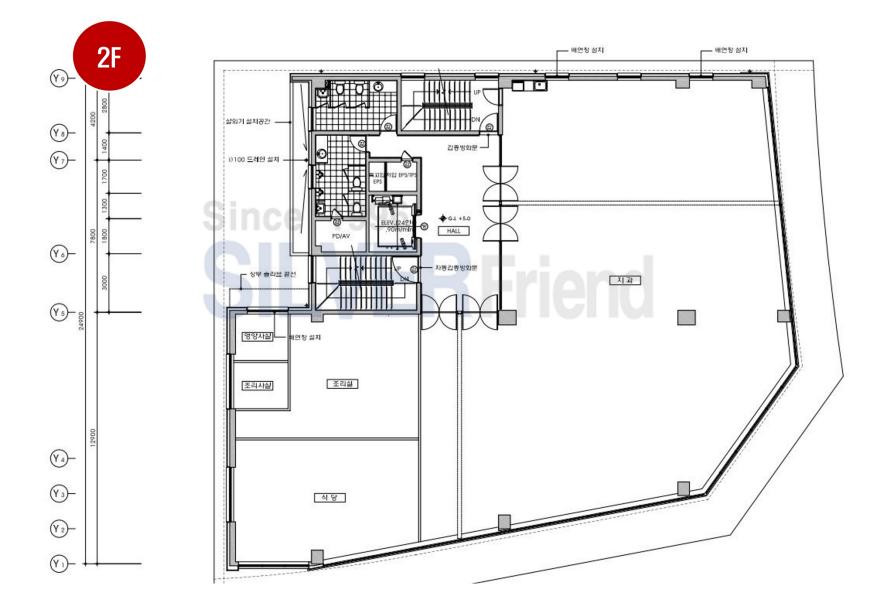

|
|       | 1.788.888 |   | 41.483.888 | 108.0.1 |
|       | 1.000     |   | 1.000.000  |         |
| 1.08  | 1.000.000 |   | -          |         |
| 840   | 1.00.000  |   | 1.000.000  |         |
|       |           |   | -          |         |

#### ● 개발진행

- 시장조사와 분석 및 경험을 토대로 메디원 브랜드로 개발 방향을 잡는다
- 메디원 컨셉에 맞추어 신속한 리모델링 방식으로 진행한다.
- ▶ 현재 본 물건의 리모델링 견적을 내며 평당 200만원 정도로 추정하여 산출한다
- ▶ 용도변경에 맞춘 시설 및 시공을 고려하되 수요자인 의사의 과목에 따른 의견도 반영한다
- 본 제안서 채택 후 관련계약(컨설팅용역계약 등)을 체결하여 진행하도록 한다.

#### ● 관련계약 내역

- 건물에 적용할 시설별로 용도변경 검토 및 설계안
- 내벽과 외벽 일부 리모델링, 내부공사 설계안 진행
- 건축설계 건축시 도면 검토 후 공사비의 절감에 대한 의견과 자문
- 🛑 건물의 공사비에 대한. 금융 조달과 공사비 지급 관련 업무수행
- 시공사의 선정 및 공사비 결정과 공사도급계약 체결
- 건물 완공 시 유치한 병원에 대한 간판 및 사인물 공사 감독업무
- 매입 대상자물색,임대홍보,임대차 계약서작성,건물관리,건물매매 등 업무

■ 1층 평면도



■ 1층 평면도



## ■ 1층 평면도



### ■ 2층평면도



■ 3층평면도\_18베드



## ■ 3층평면도\_18베드



# ■ 3층평면도\_18베드



# ■ 메디원 의원 및 카페 시설 인테리어





# ■ 메디원 의원 및 카페 시설 인테리어