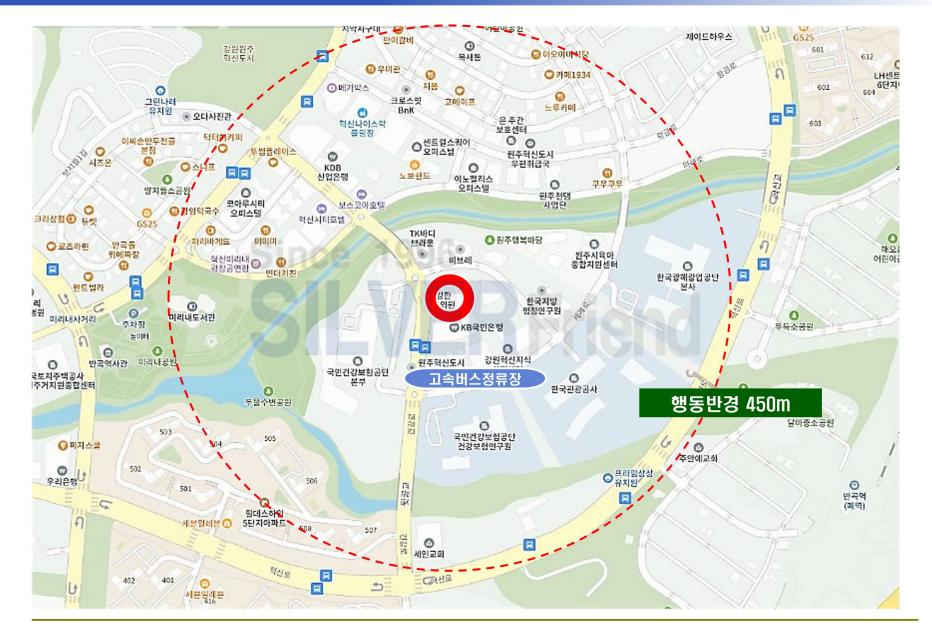

■ 위치도

연면적계

주차대수

| 층 별  | 면 적     | 용 도   |  |
|------|---------|-------|--|
| 52   | РҮ      | 5 ×   |  |
| 지1층  | 206.5 평 | 주차장   |  |
| 지2층  | 204.6 평 | 주차장   |  |
| 1층   | 177.3 평 | 소매점   |  |
| 2층   | 177.3 평 | 일반음식점 |  |
| 3층   | 177.3 평 | 의 원   |  |
| 4층   | 91.2 평  | 수리점   |  |
| 4층   | 86.1 평  | 당구장   |  |
| 5층   | 177.3 평 | 주간보호  |  |
| 6층   | 177.3 평 | 사무소   |  |
| 옥탑1층 | 4.9 평   | 계단실   |  |