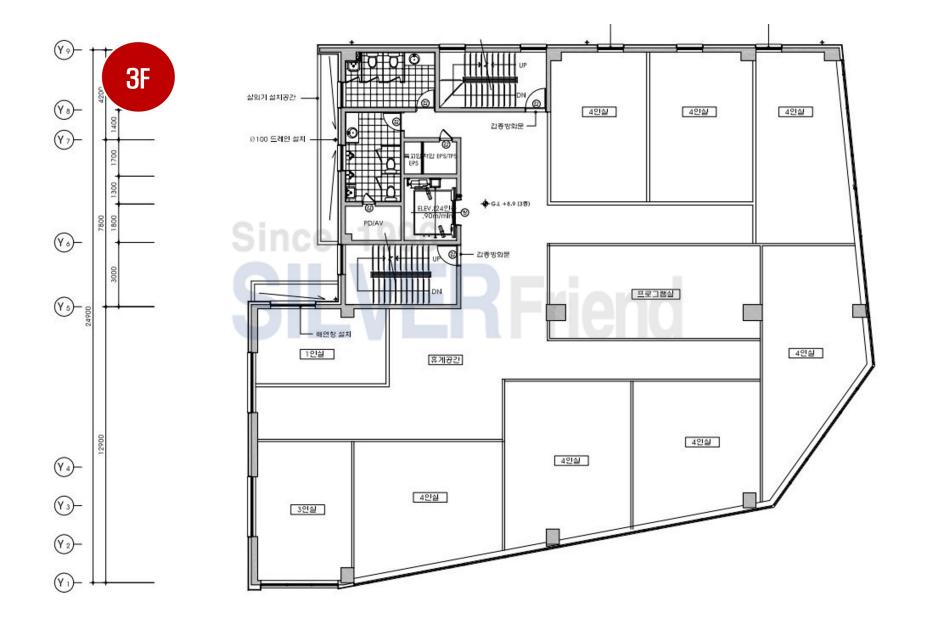

.788.888 |   | 41.483.888 | 108.0.1 |
|       | 1.000     |   | 1.000.000  |         |
| 1.08  | 1.000.000 |   | -          |         |
| 840   | 1.00.000  |   | 1.000.000  |         |
|       |           |   | -          |         |

#### ● 개발진행

- 시장조사와 분석 및 경험을 토대로 메디원 브랜드로 개발 방향을 잡는다
- 메디원 컨셉에 맞추어 신속한 리모델링 방식으로 진행한다.
- ▶ 현재 본 물건의 리모델링 견적을 내며 평당 200만원 정도로 추정하여 산출한다
- ▶ 용도변경에 맞춘 시설 및 시공을 고려하되 수요자인 의사의 과목에 따른 의견도 반영한다
- 본 제안서 채택 후 관련계약(컨설팅용역계약 등)을 체결하여 진행하도록 한다.

#### ● 관련계약 내역

- 건물에 적용할 시설별로 용도변경 검토 및 설계안
- 내벽과 외벽 일부 리모델링, 내부공사 설계안 진행
- 건축설계 건축시 도면 검토 후 공사비의 절감에 대한 의견과 자문
- 🛑 건물의 공사비에 대한. 금융 조달과 공사비 지급 관련 업무수행
- 시공사의 선정 및 공사비 결정과 공사도급계약 체결
- 건물 완공 시 유치한 병원에 대한 간판 및 사인물 공사 감독업무
- 매입 대상자물색,임대홍보,임대차 계약서작성,건물관리,건물매매 등 업무

■ 1층 평면도



■ 1층 평면도



## ■ 1층 평면도



### ■ 2층평면도



■ 3층평면도\_18베드



## ■ 3층평면도\_18베드



# ■ 3층평면도\_18베드



# ■ 메디원 의원 및 카페 시설 인테리어





# ■ 메디원 의원 및 카페 시설 인테리어